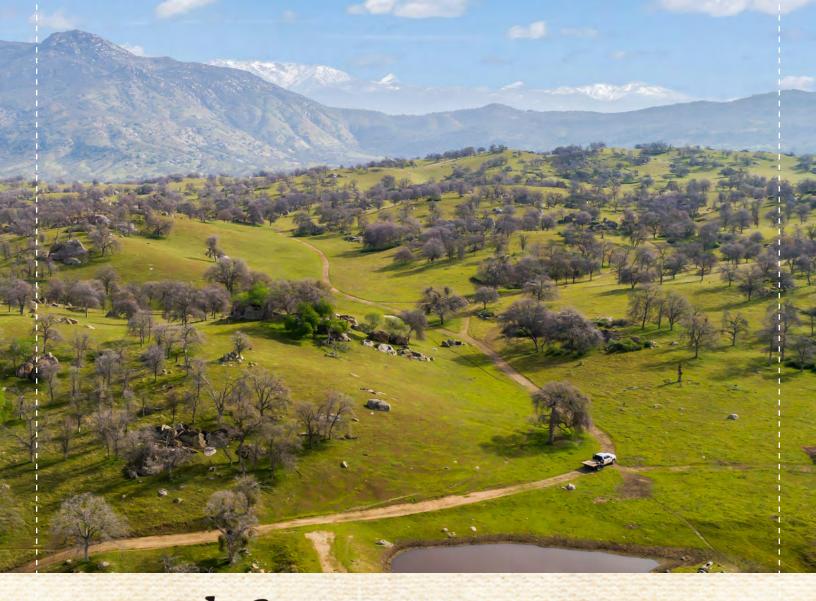

## Overview

A breathtaking cattle and recreational ranch positioned in the western Sierra Nevada foothills, Los Robles Ranch is comprised of 6,139± acres. A large, well-blocked cattle ranch situated in the picturesque Yokohl Valley on the west side of the Sierra Nevada Mountains, Los Robles Ranch has traditionally run over a thousand head of cattle during the winter months. Equally suited to a year-round cow-calf operation with a capacity of around 400 head, Los Robles Ranch boasts numerous springs and several reservoirs which provide ample stock water.

Los Robles Ranch is a private and secluded but accessible holding, whose topography features stunning rock outcroppings and oak-studded hillsides. Los Robles Ranch is a one-of-a-kind ranch.

www.clarkcompany.com/properties/Los-Robles-Ranch/