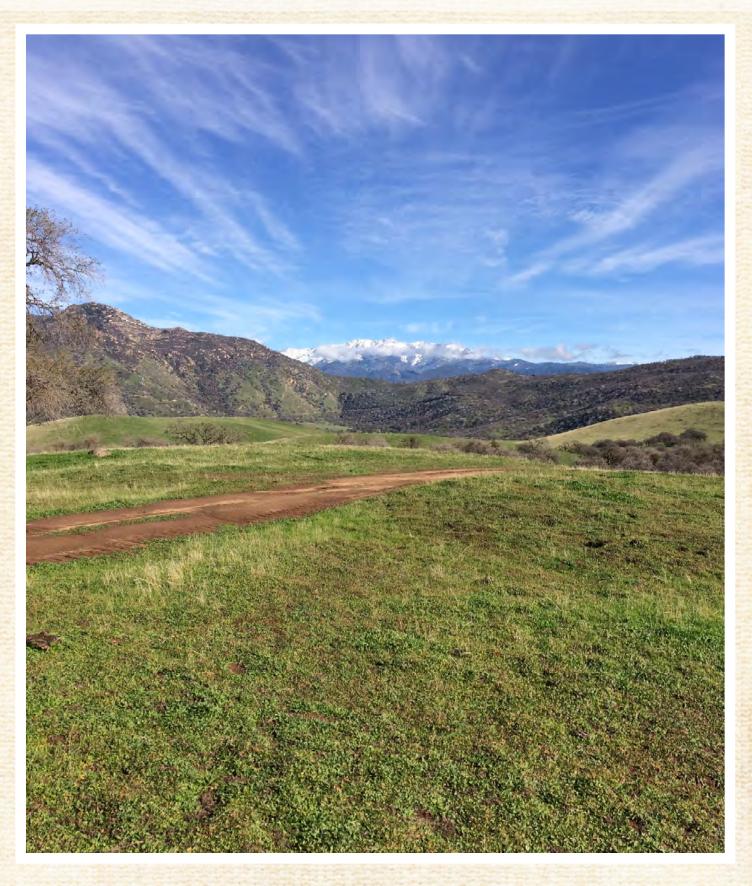

## Overview

A breathtaking cattle and recreational ranch positioned in the western Sierra Nevada foothills, Los Robles Ranch is comprised of 6,139± acres. A large, well-blocked cattle ranch situated in the picturesque Yokohl Valley on the west side of the Sierra Nevada Mountains, Los Robles Ranch has traditionally run over a thousand head of cattle during the winter months. Equally suited to a year-round cow-calf operation with a capacity of around 400 head, Los Robles Ranch boasts numerous springs and several reservoirs which provide ample stock water.

Los Robles Ranch is a private and secluded but accessible holding, whose topography features stunning rock outcroppings and oak-studded hillsides. Los Robles Ranch is a one-of-a-kind ranch.

www.clarkcompany.com/properties/Los-Robles-Ranch/