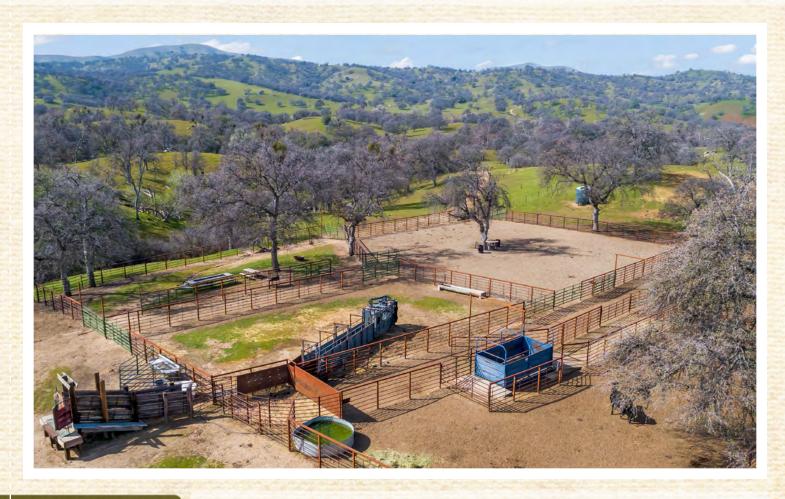

### **Improvements**

A modest, yet comfortable set of improvements include an owner's home, manager's home, bunkhouse and barn. There are also new cattleworking facilities and the Ranch is cross and perimeter fenced. Additionally, Los Robles Ranch has no encumbrances or through-easements that disrupt ownership or enjoyment.