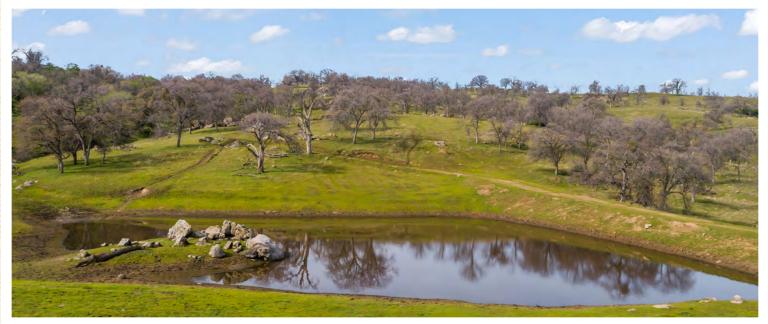

## Overview

A breathtaking cattle and recreational ranch positioned in the western Sierra Nevada foothills, Los Robles Ranch is comprised of 6,139± acres. A large, well-blocked cattle ranch situated in the picturesque Yokohl Valley on the west side of the Sierra Nevada Mountains, Los Robles Ranch has traditionally run over a thousand head of cattle during the winter months. Equally suited to a year-round cow-calf operation with a capacity of around 400 head, Los Robles Ranch boasts numerous springs and several reservoirs which provide ample stock water.

Further, there are a multitude of recreational opportunities on site and in the surrounding area, with enjoyable wildlife populations including deer and California quail. Recreational advantages include a fishable pond stocked with bass and catfish plus hunting and snow skiing nearby.